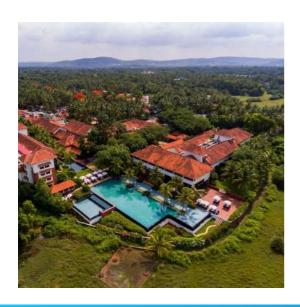

### The Scope

NETIX.AI - integrated building management system platform had to the complete integration of AHU, TFA, CHILLER PLANT, DG, STORAGE UNIT TEMPERATURE, EXHAUST FAN, FRESH AIR FAN, LIGHTING, AIR WASHER CONTROL AND MONITORING.